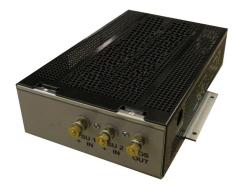

## FUNCTION

For use as decoupling diodes on the output of DC power supplies and chargers

| MODEL            | Α   | V <sub>max</sub> | Heatsink mm) | Comments                                        |
|------------------|-----|------------------|--------------|-------------------------------------------------|
| IOD1-50A-60V-C   | 50  | 60               | Wall mount   | 147W x 177D x 62H mm *(excluding mounting feet) |
| IOD2-50A-60V-C   | 50  | 60               | Wall mount   | 150W x 242D x 62H mm *(excluding mounting feet) |
| IOD2-50A-200V-C  | 50A | 200              | Wall Mount   | 150W x 242D x 62H mm *(excluding mounting feet) |
| IOD2-50A-60V-C-R | 50  | - 60             | Wall mount   | 150W x 242D x 62H mm *(excluding mounting feet) |

IOD1-50A-60V-C

IOD2-50A-60V-C , IOD2-50A-200V-C