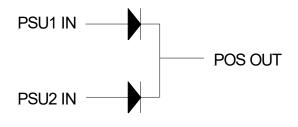

## FUNCTION

For use as decoupling diodes on the output of DC power supplies and chargers

| MODEL            | Α   | V <sub>max</sub> | Heatsink mm) | Comments                                        |
|------------------|-----|------------------|--------------|-------------------------------------------------|
| IOD1-50A-60V-C   | 50  | 60               | Wall mount   | 147W x 177D x 62H mm *(excluding mounting feet) |
| IOD2-50A-60V-C   | 50  | 60               | Wall mount   | 150W x 242D x 62H mm *(excluding mounting feet) |
| IOD2-50A-200V-C  | 50A | 200              | Wall Mount   | 150W x 242D x 62H mm *(excluding mounting feet) |
| IOD2-50A-60V-C-R | 50  | - 60             | Wall mount   | 150W x 242D x 62H mm *(excluding mounting feet) |

IOD1-50A-60V-C

IOD2-50A-60V-C , IOD2-50A-200V-C