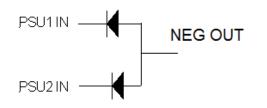

## FUNCTION

For use as decoupling diodes on the output of DC power supplies and chargers

| MODEL            | Α   | V <sub>max</sub> | Heatsink mm) | Comments                                        |
|------------------|-----|------------------|--------------|-------------------------------------------------|
| IOD1-50A-60V-C   | 50  | 60               | Wall mount   | 147W x 177D x 62H mm *(excluding mounting feet) |
| IOD2-50A-60V-C   | 50  | 60               | Wall mount   | 150W x 242D x 62H mm *(excluding mounting feet) |
| IOD2-50A-200V-C  | 50A | 200              | Wall Mount   | 150W x 242D x 62H mm *(excluding mounting feet) |
| IOD2-50A-60V-C-R | 50  | - 60             | Wall mount   | 150W x 242D x 62H mm *(excluding mounting feet) |

## IOD2-50A-60V-R