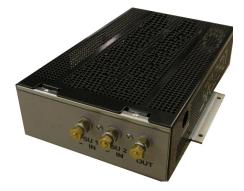

## FUNCTION

For use as decoupling diodes on the output of DC power supplies and chargers

| MODEL            | Α   | V <sub>max</sub> | Heatsink mm) | Comments                                        |
|------------------|-----|------------------|--------------|-------------------------------------------------|
| IOD1-50A-60V-C   | 50  | 60               | Wall mount   | 147W x 177D x 62H mm *(excluding mounting feet) |
| IOD2-50A-60V-C   | 50  | 60               | Wall mount   | 150W x 242D x 62H mm *(excluding mounting feet) |
| IOD2-50A-200V-C  | 50A | 200              | Wall Mount   | 150W x 242D x 62H mm *(excluding mounting feet) |
| IOD2-50A-60V-C-R | 50  | - 60             | Wall mount   | 150W x 242D x 62H mm *(excluding mounting feet) |

## IOD2-50A-60V-R