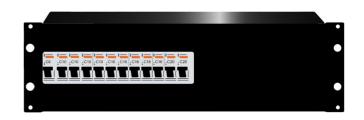

# SDP-12 19 inch rack mount distribution panel

- AC or DC distribution sytstem using AC or DC MCBs
- Low cost enhancement to any 19" rack mounted system.
- With tope and bottom covers and cable management tray
- Accommodates a maximum of 12 standard single pole breakers, 6 double pole breakers, or 6 single pole breakers with indicating contacts.
- MCBs used are standard size.
- Front panel detachable to allow easy fitting or removal of breakers.

## **Description**

The SDP-12 MCB Power Distribution Panel is a low cost enhancement to any rack mounted power system.

The SDP-12 MCB Distribution can accommodate a maximum of 12 standard single pole breakers, 6 double pole breakers, or 6 single pole breakers with indicating contacts.

MCBs used are standard size and with rating from 2A to 50A. The product can be supplied unpopulated or populated with a user specified combination of breakers. To allow easy fitting or removal of breakers, the front panel is detachable exposing the DIN rail and MCBs.