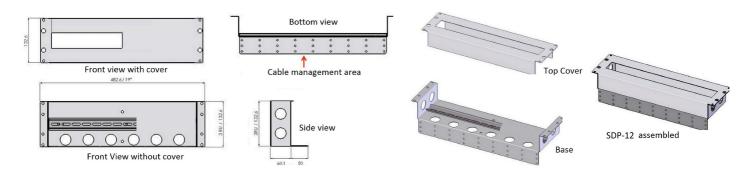

#### Mechanical

| Physical    | 19 inch rack mount 3 rack units high (3RU)                                         |
|-------------|------------------------------------------------------------------------------------|
| Dimensions  | 483mm (W) x 133mm (H) x 110mm (D)                                                  |
| Wiring      | The standard MCBs used accommodate standard wire to 10mm2                          |
| Other items | Other items can be mounted on the din rail including digital meters , timers , RCD |
| Other items | transformers                                                                       |

### **SDP-12 Mechanical Drawings**