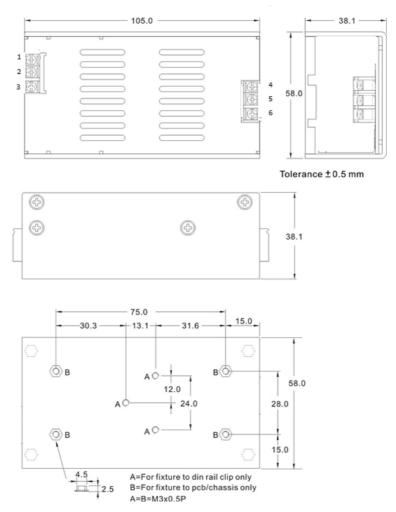

## **Mechanical Diagram for the SWD Series**

## **Specifications**

| Input Voltage           | 12V , 24V, 48V                              |
|-------------------------|---------------------------------------------|
| Minimum Load            | Zero                                        |
| Output Voltage          | Single: 5 ~ 30V options Dual Output Options |
| Output Power            | 10W,15W,20W,30W,40W, 60W                    |
| Isolation               | Input – Output: 1500VDC                     |
| Over Current Protection | YES                                         |
| Operating Temp.         | Typically -20ºC to +70ºC with detaring      |
| Dimensions              | 105.0 x 58.0 x 38.1 mm 200 ~ 250g           |
| Connector               | Screw Terminals                             |