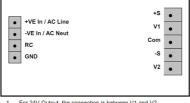

### Layout Diagram for the SWX30

For 24V Output, the connection is between V1 and V2
For 5-15V output, the connection is between V1 and Context