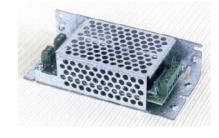

# SWX30 Series 24VAC IN 30W

- Suitable for 24VAC input applications
- Wide input range: 12-50VAC
- Single output options from 5 ~ 24V
- ±10% output voltage trim ( on some models )
- Panel mounting case with screw terminals
- Six sided Nickel-Coated Copper shield converter modules
- High operating temperature ... up to 70°C
- Suitable for a wide range of industrial applications

#### Description

The SWX30 series power supply, was designed to operate from low AC voltages, typically 24VAC. Using a proven "High Power Density power module as the building block, it allows us to offer a high quality solution with operating temperature up to 70°C The wide Input range provides added flexibility for a wide range of Industrial applications. Output voltage adjustment is an added feature that allows for fine tuning of customer system voltage settings.

## **Specifications**

| 24VAC ( 15 $\sim$ 34V ) Other input options on request. |
|---------------------------------------------------------|
| Zero                                                    |
| Single: 5 ~ 30V options Dual Output Options             |
| 30 Watts                                                |
| Input - Output: 1500VDC                                 |
| YES                                                     |
| Typically -20ºC to +70ºC                                |
| 125 x 57 x 32mm 200 ~ 250g                              |
| Screw Terminals                                         |
|                                                         |