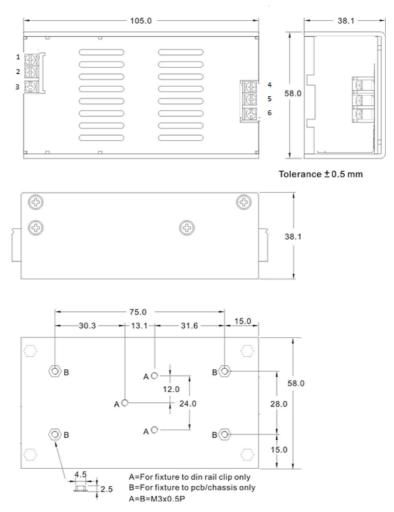

## **Mechanical Diagram for the SWD2 Series**

## **Specifications**

| Input Voltage           | 12V , 24V, 48V                               |
|-------------------------|----------------------------------------------|
| Minimum Load            | Zero                                         |
| Output Voltage          | 5 to 24V / -5V to - 24V                      |
| Output Power            | 10W,20W,30W                                  |
| Isolation               | Input – Output: 1500VDC                      |
| Over Current Protection | YES                                          |
| Operating Temp.         | Typically -20&degC to +70&degC with detaring |
| Dimensions              | 105.0 x 58.0 x 38.1 mm 200 ~ 250g            |
| Connector               | Screw Terminals                              |