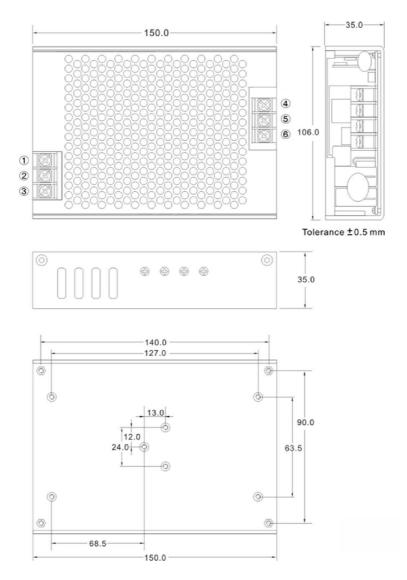

Isolation               | Input – Output: 2250VDC  |
|----------------|---------------------------------------------|-------------------------|--------------------------|
|                | on request.                                 | Over Current Protection | YES                      |
| Minimum Load   | Zero                                        | Over Voltage Protection | YES                      |
| EMC            | EN55022 Class A                             | Operating Temp.         | Typically -20ºC to +50ºC |
| Output Voltage | Single: 24V , 48V                           | Dimensions              | 150 x 106 x 35mm ~ 250g  |
| Output Power   | 100 Watts                                   | Connector               | Screw Terminals          |

## Mechanical Diagram for the SWX100